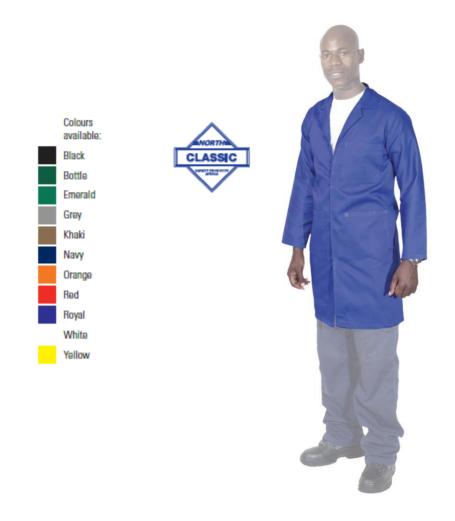

## **CLD1 DCCLASSICPC**

| Description            | Classic Dustcoat Polycotton                                                                                                                                        |
|------------------------|--------------------------------------------------------------------------------------------------------------------------------------------------------------------|
| Fabric Prop.           | Polycotton 195-200g                                                                                                                                                |
| Physical<br>Properties | Dustcoat available in assorted colours. Button front closure. One mitred top pocket and two bottom mitred patch pockets. All facial needlework is single stitched. |
| Uses                   | General worker's protection                                                                                                                                        |
| Standard               | None                                                                                                                                                               |
| Sizes                  | S - 4XL                                                                                                                                                            |