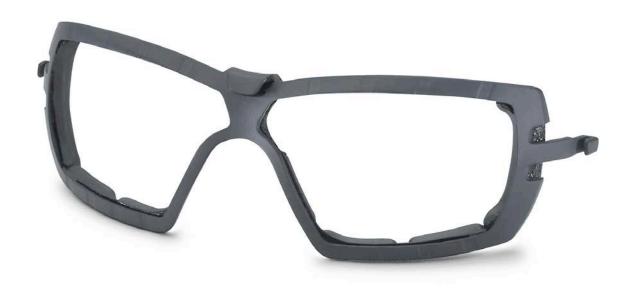

## uvex

| Description    | uvex pheos guard                                                                                                                              |
|----------------|-----------------------------------------------------------------------------------------------------------------------------------------------|
| Physical Prop. | Replacement frame for uvex pheos models. Can be fitted to any of the uvex pheos spectacles (not small version).                               |
| Uses           | Offers sealed dust protection while also maintaining a high level of comfort. Prime option for high-dust, windy and humid working conditions. |
| Standards      | DIN EN 166                                                                                                                                    |
| Precautions    | Ensure cord is secured to the temple of spectacles                                                                                            |