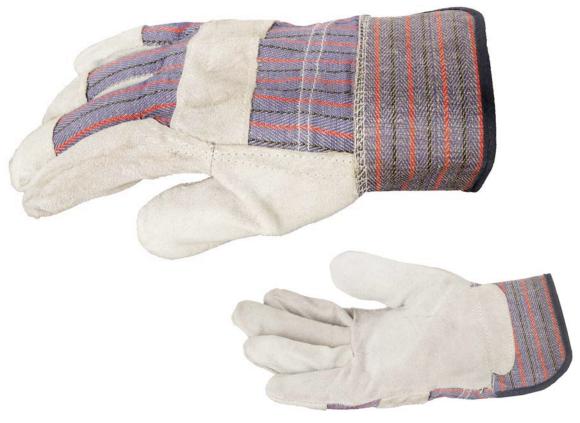

## **Leather Gloves HAL1 88CU**

| Description    | Candy-Striped Leather Glove                                                                                              |
|----------------|--------------------------------------------------------------------------------------------------------------------------|
| Physical Prop. | Cow hide leather palm glove with striped canvas backing                                                                  |
| Uses           | To be used as a general handling glove                                                                                   |
| Mechanical     | Abrasion Suitable for general application Cut Suitable for minimal application Puncture Suitable for general application |
| Chemical       | Acids, Bases & Solvents Not suitable                                                                                     |
| Heat           | Suitable for minimal application                                                                                         |
| Cold           | Suitable for minimal application                                                                                         |
| Precautions    | Not to be used with chemicals of any sort. Not to be used for heat resistant applications                                |
| Standard       | None                                                                                                                     |
| Size           | One size                                                                                                                 |