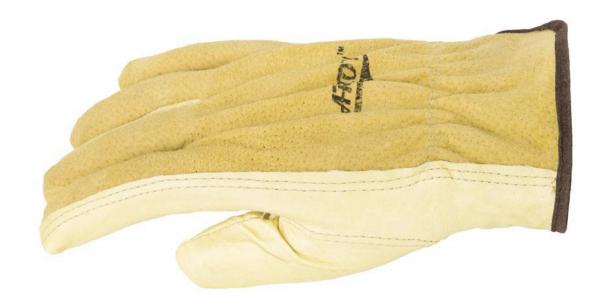

## Leather Gloves HAL1 A-EXEC-PGS

| Description    | Pig Grain Exec Glove with Pig Split Back, Keystone Thumb                                                                 |
|----------------|--------------------------------------------------------------------------------------------------------------------------|
| Physical Prop. | Full leather skin type glove with elasticated wrist                                                                      |
| Uses           | To be used as a general handling glove, for rigging and tig welding                                                      |
| Mechanical     | Abrasion Suitable for general application Cut Suitable for minimal application Puncture Suitable for general application |
| Chemical       | Acids, Bases & Solvents Not suitable                                                                                     |
| Heat           | Suitable for minimal application                                                                                         |
| Cold           | Suitable for minimal application                                                                                         |
| Precautions    | Not to be used with chemicals of any sort. Not to be used for heat resistant applications                                |
| Standard       | None                                                                                                                     |
| Size           | 10                                                                                                                       |