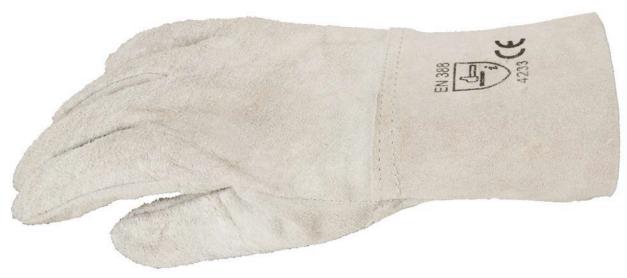

## Leather Gloves HAL1 HP6111

| Description    | Reinforced Chrome Leather Glove 10cm Cuff                                                 |
|----------------|-------------------------------------------------------------------------------------------|
| Physical Prop. | All cow leather, double leather thumb and palm                                            |
| Uses           | To be used as a general handling glove                                                    |
| Mechanical     | Abrasion Suitable for general application Level 4                                         |
|                | Cut Suitable for general application Level 2                                              |
|                | Tear Suitable for general application Level 3                                             |
|                | Puncture Suitable for general application Level 3                                         |
| Chemical       | Acids, Bases & Solvents Not suitable                                                      |
| Heat           | Suitable for general application                                                          |
| Precautions    | Not to be used with chemicals of any sort. Not to be used for heat resistant applications |
| Standard       | EN 388                                                                                    |
| Size           | One size                                                                                  |
|                |                                                                                           |