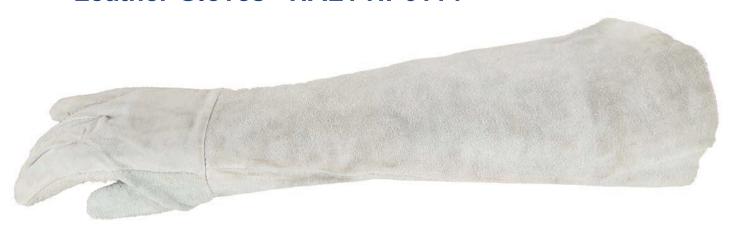

## Leather Gloves HAL1 HP6114

| Description    | Reinforced Chrome Leather Glove 40cm Cuff                                                       |
|----------------|-------------------------------------------------------------------------------------------------|
| Physical Prop. | All cow leather, double leather thumb and palm                                                  |
| Uses           | To be used as a general handling glove for welder's assistants                                  |
| Mechanical     | Abrasion Suitable for general application Level 4                                               |
|                | Cut Suitable for general application Level 2                                                    |
|                | Tear Suitable for general application Level 3                                                   |
|                | Puncture Suitable for general application Level 3                                               |
| Chemical       | Acids, Bases & Solvents Not suitable                                                            |
| Heat           | Suitable for general application                                                                |
| Precautions    | Not to be used with chemicals of any sort. Not to be used for high heat resistant applications. |
| Standard       | EN 388                                                                                          |
| Size           | One size                                                                                        |
|                |                                                                                                 |