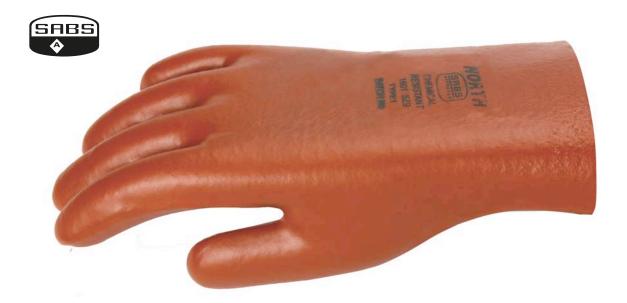

## PVC Gloves HAP1 1601

| Description           | Standard Weight PVC Glove 27cm (SABS)                                                                                                                            |                                      |
|-----------------------|------------------------------------------------------------------------------------------------------------------------------------------------------------------|--------------------------------------|
| Physical Prop.        | A fabric reinforced PVC dip coated glove with Hygesan formula                                                                                                    |                                      |
| Uses                  | General handling applications, also when a worker works or handles chemicals                                                                                     |                                      |
| Mechanical            | Abrasion Suitable for general application<br>Puncture Suitable for minimal application                                                                           | Cut Suitable for minimal application |
| Chemical              | Acids & Bases Suitable for general application                                                                                                                   | Solvents Not suitable                |
| Heat                  | Not suitable for heat or cold                                                                                                                                    |                                      |
| Precautions           | Not suitable for: Chloroform, Ethyl Ether, Nitric Acid, Paint Remover, Perchloroethylene,<br>Trichloroethylene                                                   |                                      |
| Standard              | SABS - SANS 416:2007                                                                                                                                             |                                      |
| Size                  | 8                                                                                                                                                                |                                      |
| Suitable<br>Chemicals | Aluminium Chloride, Potassium Chloride, Ethylene Glycol, Plating Solutions Chrome, Epoxy<br>Resin, Tannic Acid, Citric Acid, Sodium Hydroxide (50%), Formic Acid |                                      |