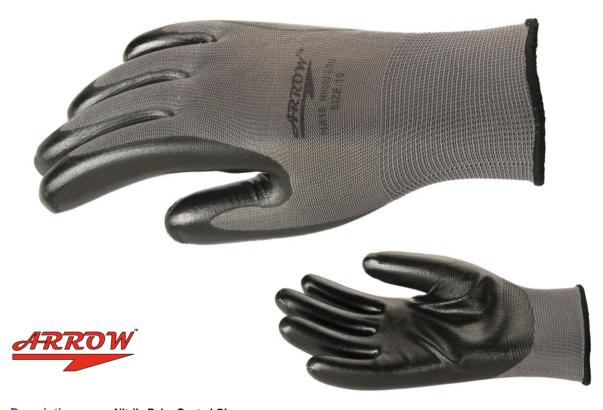

## Seamless & Coated HAS1 HN002

| Description            | Nitrile Palm-Coated Glove                                                                                                                                                                         |
|------------------------|---------------------------------------------------------------------------------------------------------------------------------------------------------------------------------------------------|
| Physical<br>Properties | 13 gauge, seamless, nylon wrist shell with nitrile coating on palm. Maximum comfort, high level of sensitivity and dexterity especially in wet and oily conditions.                               |
| Uses                   | Handling small parts and components, general assembly, machining, micro-engineering, plumbing, tooling, automotive, painting, horticulture, maintenance and building. Suitable for handling food. |
| Mechanical             | Abrasion Suitable for general application Cut Suitable for minimal application Tear Suitable for minimal application Puncture Not suitable                                                        |
| Chemical               | Acids, Bases & Solvents Not suitable                                                                                                                                                              |
| Heat & Cold            | Suitable for minimal application                                                                                                                                                                  |
| Standard               | Standard pending                                                                                                                                                                                  |
| Size                   | 7, 8, 9, 10 & 11                                                                                                                                                                                  |
| Precautions            | Not suitable for chemical handling                                                                                                                                                                |
|                        |                                                                                                                                                                                                   |