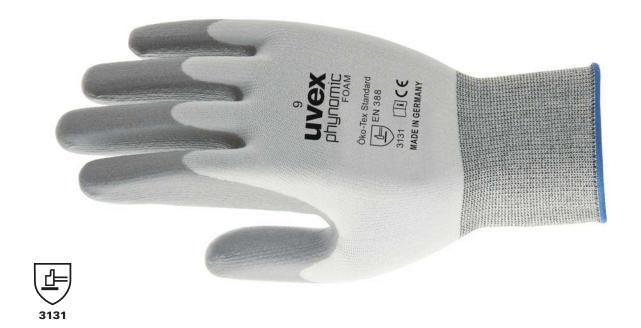

## uvex

| Description            | uvex phynomic foam White/Grey Colour, 21-25 cm Five-Finger Coated Glove  Knitted cuff, aqua-polymer foam coating on palm and fingertips. Polyamide/elasthane base glove. Excellent dexterity, good dry and wet grip, breathable. Free of harmful substances in accordance with Oekotex Standard 100. Free from all solvents (e.g. DMF, TEA). Free from catalysts.  For dry areas and slightly damp/oily working conditions.Precision work, fine assembly work, general maintenance work |                     |
|------------------------|-----------------------------------------------------------------------------------------------------------------------------------------------------------------------------------------------------------------------------------------------------------------------------------------------------------------------------------------------------------------------------------------------------------------------------------------------------------------------------------------|---------------------|
| Physical<br>Properties |                                                                                                                                                                                                                                                                                                                                                                                                                                                                                         |                     |
| Uses                   |                                                                                                                                                                                                                                                                                                                                                                                                                                                                                         |                     |
| Mechanical             | Abrasion EN Level 3                                                                                                                                                                                                                                                                                                                                                                                                                                                                     | Cut EN Level 1      |
|                        | Tear EN Level 3                                                                                                                                                                                                                                                                                                                                                                                                                                                                         | Puncture EN Level 1 |
| Chemical               | Acids, Bases & Solvents Not suitable                                                                                                                                                                                                                                                                                                                                                                                                                                                    |                     |
| Heat & Cold            | Not suitable                                                                                                                                                                                                                                                                                                                                                                                                                                                                            |                     |
| Standard               | EN 388                                                                                                                                                                                                                                                                                                                                                                                                                                                                                  |                     |
| Size                   | 7,8,9,10                                                                                                                                                                                                                                                                                                                                                                                                                                                                                |                     |
| Precautions            | Not suitable for chemical handling                                                                                                                                                                                                                                                                                                                                                                                                                                                      |                     |
|                        |                                                                                                                                                                                                                                                                                                                                                                                                                                                                                         |                     |