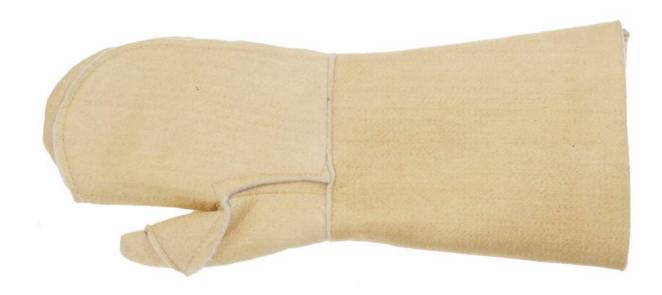

## **Thermo-Resistant Gloves HAT1 NM4015**

| Description            | Nomex Fibre Mitt 40cm Long                                                                                                                                                                                                         |
|------------------------|------------------------------------------------------------------------------------------------------------------------------------------------------------------------------------------------------------------------------------|
| Physical<br>Properties | A high heat resistant mitt made from Nomex fibre that is fully lined. Reversible double palm. Withstands ±450°C contact heat for short periods.                                                                                    |
| Uses                   | For handling materials direct from hot ovens. Curling and vulcanising processes. Welding and burning operations. Protection from sparks and metal splash. For use in cold storage and stem operations. Food processing and baking. |
| Mechanical             | Abrasion Suitable for minimal application                                                                                                                                                                                          |
|                        | Cut Not suitable Puncture Suitable for minimal application                                                                                                                                                                         |
| Chemical               | Acids, Bases & Solvents Not suitable                                                                                                                                                                                               |
| Heat                   | Suitable for heavy application                                                                                                                                                                                                     |
| Cold                   | Suitable for general application                                                                                                                                                                                                   |
| Precautions            | Not to be used where high risk of cut or puncture exist. To be used in conjunction with inner cut resistant glove.                                                                                                                 |
| Standard               | None                                                                                                                                                                                                                               |
| Size                   | One size                                                                                                                                                                                                                           |