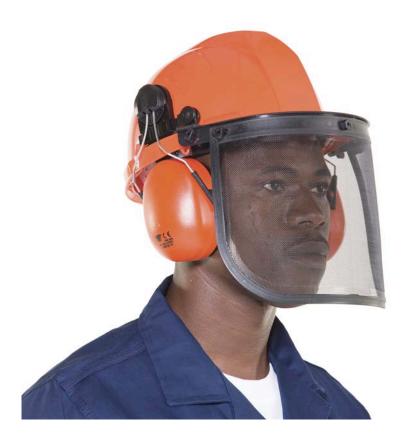

## Face Shields HFA1 FORESTRY COMBO

| Description            | Foresters & Brushcutters Helmet Assembly                                                                                                                                              |
|------------------------|---------------------------------------------------------------------------------------------------------------------------------------------------------------------------------------|
| Physical<br>Properties | Hard hat with 6 point harness offers increased support as well as comfort. Fully adjustable earmuffs with extra soft cushioning and heat reflecting mesh visor for extra ventilation. |
| Uses                   | Forestry                                                                                                                                                                              |
| Standard               | Helmet: EN397 1995 0086 Class E, G & C. CE meets ANSI Type 1<br>Earmuffs: CE, EP-167 EN352-3 1997 ANSI S3:19<br>Visor: CE, EN166:1995-EN1731:1995                                     |