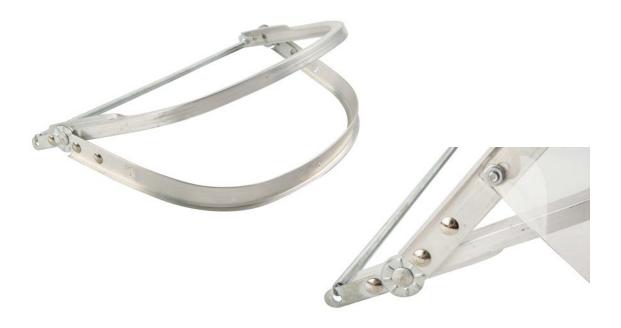

## Accessories HFA1 FSA1513

| Description            | Aluminium Cap Attachment                                                                                                                                            |
|------------------------|---------------------------------------------------------------------------------------------------------------------------------------------------------------------|
| Physical<br>Properties | Aluminium frame with ratchet system to fit visor to safety cap                                                                                                      |
| Uses                   | Attach to Safety Peak Cap. Adjustable frame allows visor to be lifted without being removed. To fit onto safety helmet SH1512L; SH1513L; SH1516L; SH1518L; SH1529L. |
| Precautions            | Make sure aluminium cap attachment is assembled correctly onto safety cap to avoid detachment during use                                                            |