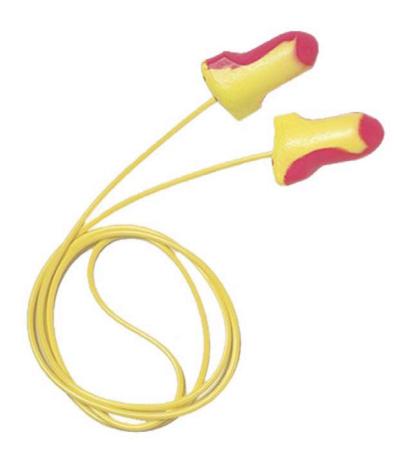

## **Disposable Earplugs HRD2 LL-30**

| Description            | Laser Lite Corded Earplugs                                                                                                                                                                                                                                                                                              |
|------------------------|-------------------------------------------------------------------------------------------------------------------------------------------------------------------------------------------------------------------------------------------------------------------------------------------------------------------------|
| Physical<br>Properties | Laser Lite, corded, single-use earplugs are made of self-adjusting foam that expands to fit virtually every wearer. The contoured T-shape allows for easy insertion and fit. Smooth, soil-resistant skin prevents dirt build-up. Vibrant colours make protection visible. Pairs are individually packaged in a polybag. |
| Attenuation            | NRR32dB                                                                                                                                                                                                                                                                                                                 |
| Standards              | ANSI S3.19:1974 standard                                                                                                                                                                                                                                                                                                |
| Uses                   | To be used when noise reduction is required                                                                                                                                                                                                                                                                             |
| Precautions            | To ensure maximum protection always use as directed on the packaging                                                                                                                                                                                                                                                    |