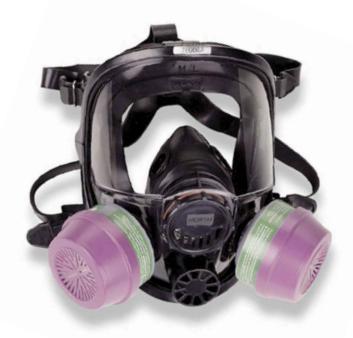

#### **Description**

Silicone Rubber Direct Thread Full Face Mask

# Physical Properties

Designed to provide eye, face and respiratory protection while providing optimum comfort. Provides a 200 degree field of vision. Polycarbonate lens features optimal optical properties to minimise distortion and astigmatism. Dual flange, silicone full face piece. Chin cup designed to cover worker's entire face. Cartridges have an inside thread connection. 5 strap head harness. Oral/nasal cup reduces fogging. Speaking diaphragm for easy communication. Hard coated polycarbonate lens which is scratch and impact resistant. Meets impact & penetration requirements of ANSI Z87.1-1989.

#### **Precautions**

Not to be used in areas that are oxygen deficient i.e. where oxygen is below 19%. Not to be used where the contaminant is IDLH. Only to be used with North Safety Products approved class 1 series screw in cartridges. Only to be used with the applicable cartridges to protect from the particular hazard. Not to be worn with facial hair, i.e. no beards or moustaches.

#### Uses

Can be used with the class 1 series filters, or as a face piece with compressed airline apparatus, using North CF2007 Plus.