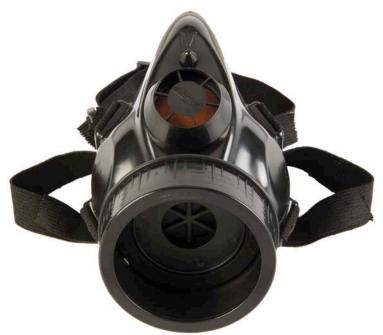

## **Box & Lid Respirators** RPH1 RP191

Size Medium

| Description            | Single Half Mask (Box and Lid)                                                                                                                                                                                                                                                       |
|------------------------|--------------------------------------------------------------------------------------------------------------------------------------------------------------------------------------------------------------------------------------------------------------------------------------|
| Physical<br>Properties | PVC rubber half mask with single cartridge holders. Comfortable low breathing resistance and easy fit headgear.                                                                                                                                                                      |
|                        | Wide assortment of cartridges for various applications. Non-allergenic moulded soft rubber. Elastic type head harness. Quick release buckle on the elastic neck strap.                                                                                                               |
| Standards              | SANS 50140:1998                                                                                                                                                                                                                                                                      |
| Uses                   | Half mask Respirator approved for use against organic, inorganic, acid gases and particulates                                                                                                                                                                                        |
| Precautions            | Not to be used in areas that are oxygen deficient i.e. where oxygen is below 19%. Not to be used where the contaminant is IDLH. Only to be used with North Safety Products approved cartridges. Only to be used with the applicable cartridges to protect from the particular hazard |
|                        | Not to be worn with facial hair, i.e. no beards or moustaches.                                                                                                                                                                                                                       |