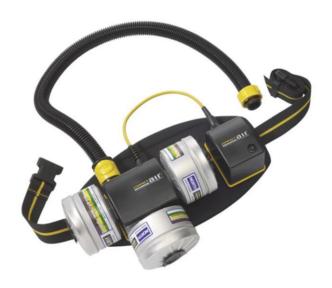

## **Powered Air-Purifying Respirators RPP1 A150102**

| Description            | Compact Air Powered Respirator                                                                                                                                                                                                                                                                                                                                            |
|------------------------|---------------------------------------------------------------------------------------------------------------------------------------------------------------------------------------------------------------------------------------------------------------------------------------------------------------------------------------------------------------------------|
| Physical<br>Properties | Used in combination with particle or gas filters. The contaminated air is drawn through 3 filters and supplies continuous flow of clean air to the wearer's headpiece (hood or mask). The unit is supplied as standard with a support belt to distribute the weight evenly over the back. Both battery and blower are separate which makes it easy to change the battery. |
| Uses                   | Welding, grinding, chemical handling, cleaning, spray painting                                                                                                                                                                                                                                                                                                            |
| Airflow                | 150 to 200 L/min (dependant on filter type)                                                                                                                                                                                                                                                                                                                               |
| Hose                   | 800mm long with 22mm diameter HDPE                                                                                                                                                                                                                                                                                                                                        |
| Battery                | NiMH - rechargeable                                                                                                                                                                                                                                                                                                                                                       |
| Operating<br>Time      | 10 hours (Battery supplied in uncharged state)                                                                                                                                                                                                                                                                                                                            |
| Standards              | EN 12941 for Airhoods EN 12942 for Masks                                                                                                                                                                                                                                                                                                                                  |
| Precautions            | Not to be used where the contaminant is IDLH. Not to be worn in areas that are oxygen deficient i.e. where oxygen is below 19%.                                                                                                                                                                                                                                           |
| Packaging              | Supplied complete with hose, battery, charger, & fuse in plastic case                                                                                                                                                                                                                                                                                                     |
| Charging<br>Time       | 8 hours (battery supplied in uncharged state)                                                                                                                                                                                                                                                                                                                             |