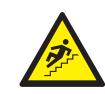

WAS2 SIGN - WW 22 Warning of slippery steps hazard

WAS2 SIGN - WW 5 Warning of poisonous substances hazard

WAS2 SIGN - WW 11 Warning of biological hazard

WAS2 SIGN - WW 17 Warning of moving machinery hazard