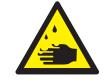

Yellow and black on a white background

All materials used are SABS approved

WAS2 SIGN - WW 4 Warning of corrosion hazard

WAS2 SIGN - WW 10 Warning of fragile roof

- WW 16 Warning of slippery walking surface hazard