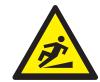

Yellow and black on a white background

All materials used are SABS approved

WAS2 SIGN - WW 4 Warning of corrosion hazard

WAS2 SIGN - WW 10 Warning of fragile roof

- WW 16 Warning of slippery walking surface hazard