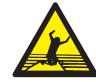

Warning Signage

0.9mm ABS Plastic

WAS2 SIGN - WW 3 Warning of explosion hazard

WAS2 SIGN - WW 9 Warning of methane hazard

WAS2 SIGN - WW Warning of carbon dioxide hazard

WW 21 Beware of material falling from conveyor belt